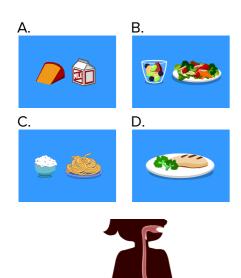

## 2. What does your digestive system do?

- A. It takes in oxygen through the lungs.
- B. It moves all your muscles and bones.
- C. It pumps blood through your entire body.
- D. It breaks down food and takes in nutrients.