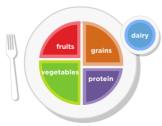

# Brain Eating Right - Hard Quiz



### 1. Which kind of food should you eat the most?



## 2. What does your digestive system do?

- A. It takes in oxygen through the lungs.
- B. It moves all your muscles and bones.
- C. It pumps blood through your entire body.
- D. It breaks down food and takes in nutrients.

#### 3. Which drink has NO sugar or calories?

- A. ice water
- B. 100% grape juice
- C. mixed fruit punch
- D. energy sports drink

### 4. Why do doctors recommend that people eat more fresh food and less processed food, such as chips and hot dogs?

- A. Fresh food has fewer vitamins than processed food.
- B. Fresh food has more nutrients than processed food.
- C. Processed food tastes much better than fresh food.
- D. Processed food takes longer to cook than fresh food.

#### 5. Which sentence is FALSE?

- A. We