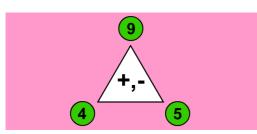

### 1. Which number sentence is from this fact family?

A. 
$$9 + 5 = 14$$

$$B.4 + 5 = 9$$

$$C. 9 + 4 = 13$$

$$D.9 - 9 = 0$$