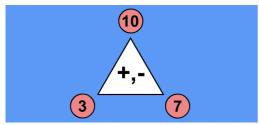

## 2. Which number sentence is from this fact family?

$$A.7 - 3 = 4$$

B. 
$$7 - 7 = 0$$

$$C. 10 - 3 = 7$$

$$D. 13 - 10 = 3$$